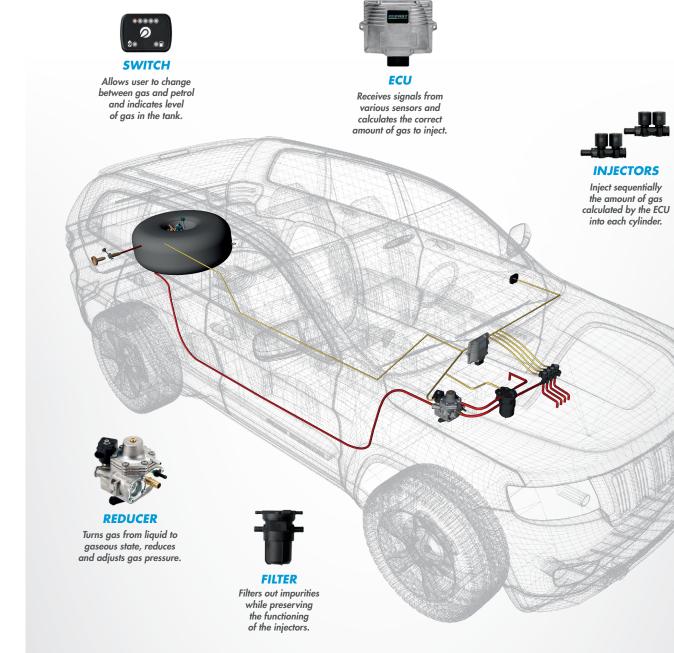

# SYSTEM DESCRIPTION

 $\overline{}$ 

## **DIRECTLY THE BEST**

Easy Fast D.I. ExR system represents the essence of Lovato's innovation and it has been designed for petrol engines from 2 to 8 cylinders. By selecting components, which perfectly complimented each other, the system is able to guarantee reliability and performance.

Easy Fast D.I. ExR system uses the multipoint sequential injection technology: the injectors, controlled by the ECU, enter the gas into each cylinder and strictly replicate what happens during petrol operations.

Easy Fast D.I. ExR system can convert the latest cars with a direct injection engine. The conversion list of vehicles is available on our website lovatogas.com.

More than 6 million people rely on Lovato to make the planet a better place.